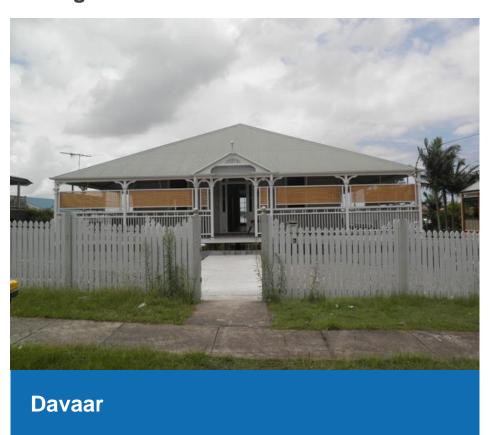

#### Criterion for listing

(A) Historical

This graceful timber house was constructed between 1912 and 1915 for Duncan and Bertha Macmillan. As part of the 'Langlands Estate', the house was situated relatively close to the Old Cleveland Road tramline. The property remained in the Macmillan family until the 1970s. Named 'Davaar', the house is evidence of Coorparoo's suburban development in the early twentieth century.

#### **Historical**

**CRITERION A** 

The place is important in demonstrating the evolution or pattern of the city's or local area's history

as a graceful timber home built between 1912 and 1915, it provides evidence of Coorparoo's suburban development in the early twentieth century.